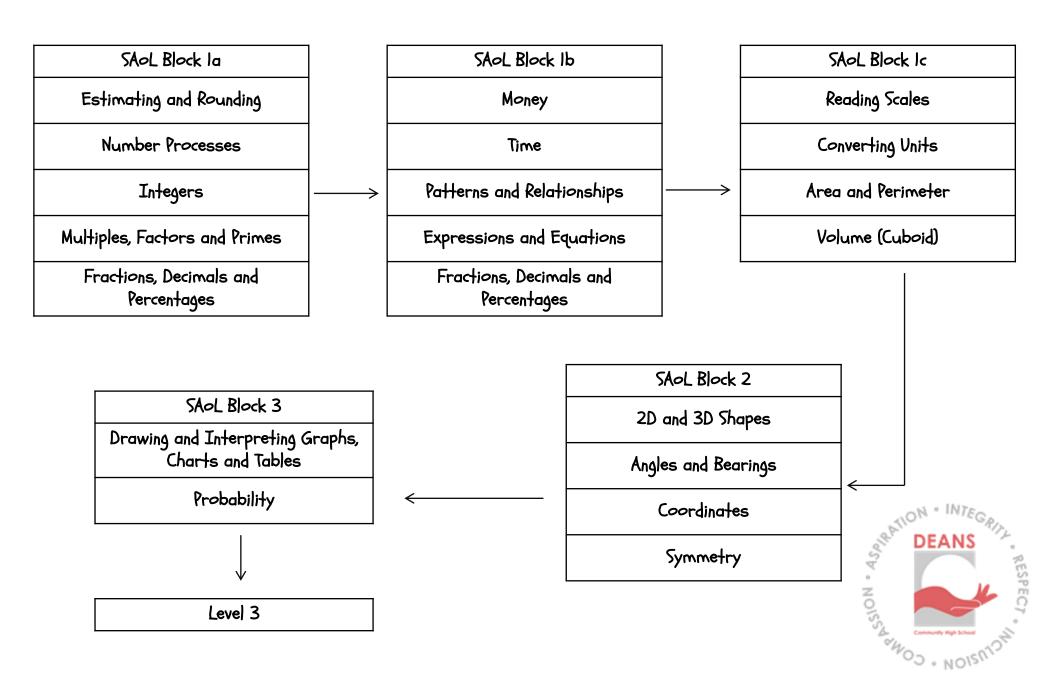

Proportions of Shape      |
| · ·                                 | SAOL Block 4         |                          | Similar Shapes            |
| Money                               | Graphs / Charts      |                          | •                         |
| Distance Speed Time                 | Averages             |                          | Coordinates               |
|                                     |                      |                          | Symmetry / Transformation |
|                                     | Probability          | _                        | - W . INTE-               |
|                                     |                      |                          | DEANS                     |

National S

## Level 3 Course Plan



## Level 2 Course Plan