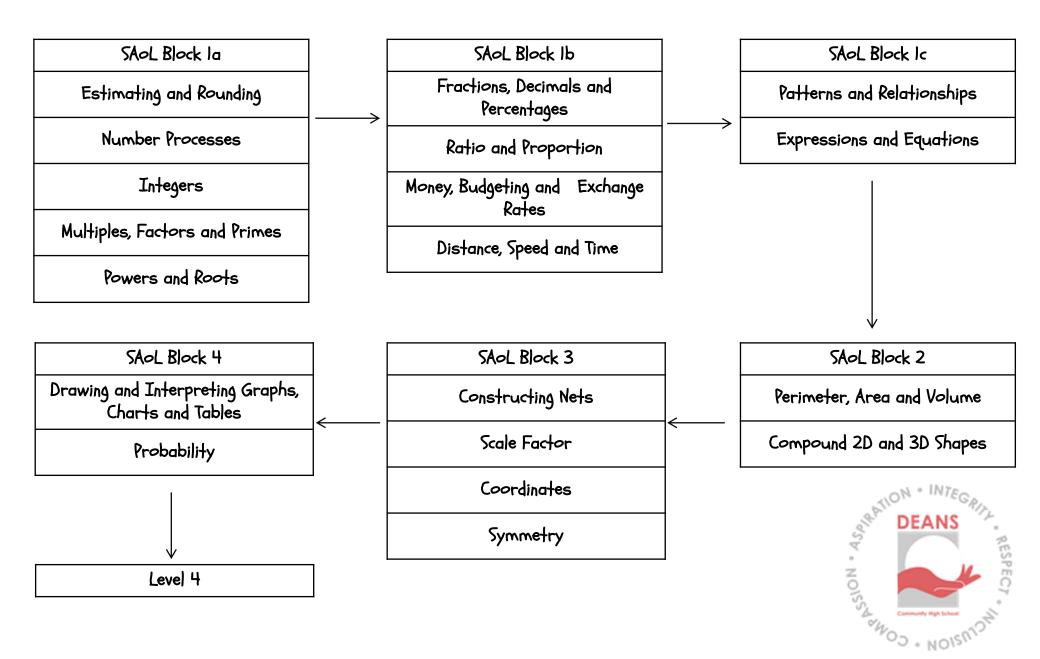

| Proportions of Shape      |
| · ·                                 | SAOL Block 4         |                          | Similar Shapes            |
| Money                               | Graphs / Charts      |                          | •                         |
| Distance Speed Time                 | Averages             |                          | Coordinates               |
|                                     |                      |                          | Symmetry / Transformation |
|                                     | Probability          | _                        | - W . INTE-               |
|                                     |                      |                          | DEANS                     |

National S

## Level 3 Course Plan



## Level 2 Course Plan