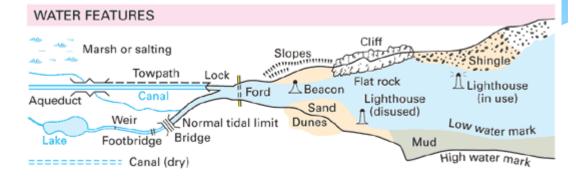

## Geography – S1 Mr Parsons & Mr Gibson

- \* Map Skills
- \* Home Island
- \* Weather

- \* Environmental Issues
- **\* USA and Mexico**
- \* Rainforests