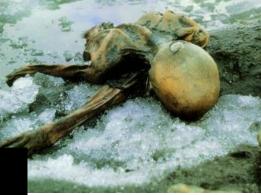

## History Mrs Hodgson (PT), Mr Beveridge, Miss Cunningham, Mr Laurie

- Bounce through History
- \* Sources
- \* The Iceman
- \* Chinese inventions
- \* Greek Democracy
- \* The Power of Rome
- \* Voyages of the Vikings
- Castles
- Crusades
- \* The Plague
- \* The Jacobites
- \* Victorians